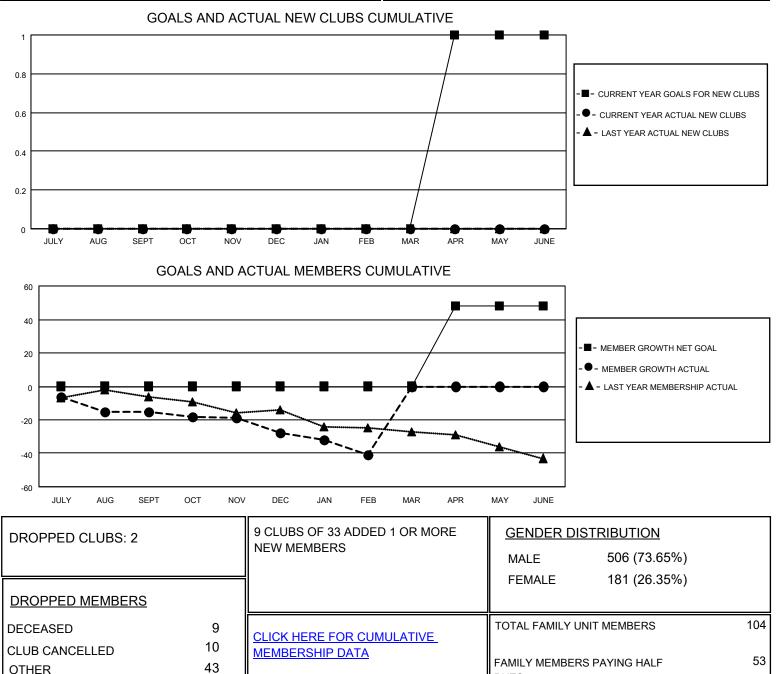

## LOCATION SOUTH DAKOTA

**District 5 SW** 

Results as of: 2/28/2021

| Clubs                 |               |           |               | Members               |                         |                         |                                                    |
|-----------------------|---------------|-----------|---------------|-----------------------|-------------------------|-------------------------|----------------------------------------------------|
| RESULTS FOR 2020-2021 |               |           |               | RESULTS FOR 2020-2021 |                         |                         |                                                    |
| QUARTER               | NEW CLUB GOAL | NEW CLUBS | DROPPED CLUBS | QUARTER MEI           | MBER GROWTH NET<br>GOAL | MEMBER GROWTH<br>ACTUAL | DROPPED<br>MEMBERS ACTUAL<br>(including transfers) |
| JULY/AUG/SEPT         | 0             | 0         | 0             | JULY/AUG/SEPT         | 0                       | 2                       | 17                                                 |
| OCT/NOV/DEC           | 0             | 0         | 0             | OCT/NOV/DEC           | 0                       | 17                      | 29                                                 |
| JAN/FEB/MAR           | 0             | 0         | 2             | JAN/FEB/MAR           | 0                       | 3                       | 16                                                 |
| APR/MAY/JUNE          | 1             | 0         | 0             | APR/MAY/JUNE          | 48                      | 0                       | 0                                                  |